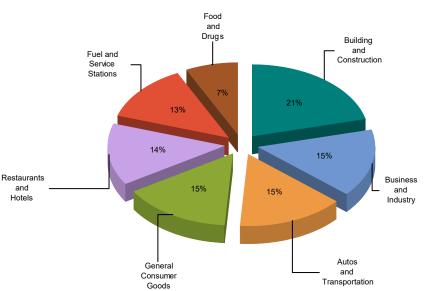

## HOLE CITY OF PLACERVILLE MEASURE H

MAJOR INDUSTRY GROUPS

| Major Industry Group      | <u>Count</u> | <u>2Q24</u> | <u>2Q23</u> | <u>\$ Change</u> | <u>% Change</u> |
|---------------------------|--------------|-------------|-------------|------------------|-----------------|
| Building and Construction | 450          | 74,670      | 76,951      | (2,281)          | -3.0%           |
| Business and Industry     | 3,557        | 53,759      | 45,573      | 8,187            | 18.0%           |
| Autos and Transportation  | 716          | 52,548      | 61,763      | (9,215)          | -14.9%          |
| General Consumer Goods    | 2,634        | 52,392      | 51,062      | 1,330            | 2.6%            |
| Restaurants and Hotels    | 198          | 49,838      | 46,229      | 3,609            | 7.8%            |
| Fuel and Service Stations | 54           | 44,551      | 40,305      | 4,247            | 10.5%           |
| Food and Drugs            | 110          | 25,712      | 25,711      | 1                | 0.0%            |
| Transfers & Unidentified  | 1,513        | 4,938       | 4,938       | 1                | 0.0%            |
| State and County Pools    | -            | 0           | 0           | 0                | -N/A-           |
| Total                     | 9,232        | 358,410     | 352,532     | 5,879            | 1.7%            |

## 2Q24 Percent of Total