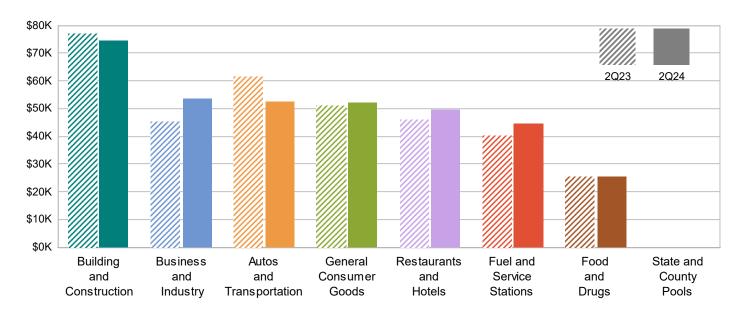

## HOLE CITY OF PLACERVILLE MEASURE H

MAJOR INDUSTRY GROUPS

| Major Industry Group      | <u>Count</u> | <u>2Q24</u> | <u>2Q23</u> | <u>\$ Change</u> | <u>% Change</u> |
|---------------------------|--------------|-------------|-------------|------------------|-----------------|
| Building and Construction | 450          | 74,670      | 76,951      | (2,281)          | -3.0%           |
| Business and Industry     | 3,557        | 53,759      | 45,573      | 8,187            | 18.0%           |
| Autos and Transportation  | 716          | 52,548      | 61,763      | (9,215)          | -14.9%          |
| General Consumer Goods    | 2,634        | 52,392      | 51,062      | 1,330            | 2.6%            |
| Restaurants and Hotels    | 198          | 49,838      | 46,229      | 3,609            | 7.8%            |
| Fuel and Service Stations | 54           | 44,551      | 40,305      | 4,247            | 10.5%           |
| Food and Drugs            | 110          | 25,712      | 25,711      | 1                | 0.0%            |
| Transfers & Unidentified  | 1,513        | 4,938       | 4,938       | 1                | 0.0%            |
| State and County Pools    | -            | 0           | 0           | 0                | -N/A-           |
| Total                     | 9,232        | 358,410     | 352,532     | 5,879            | 1.7%            |

## 2Q23 Compared To 2Q24